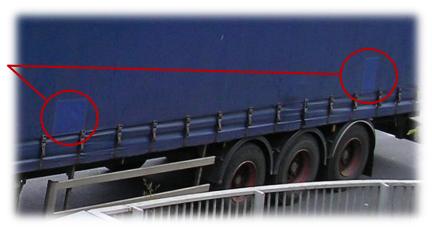

## Repair-a-Patch: Patch up a slit tarpaulin in minutes and get back on the road

Our Repair-a-Patch tarpaulin repair kits allow drivers an easy and quick option to repair slit tarpaulins on the road-side, without the need to seek assistance or lose a place in the queue. Our repair kits come with sandpaper, degreasing tissues and patches with a complete and powerful adhesive backing, ensuring strong and durable repairs to be carried out in minutes.

Our Repair-a-Patches Kits are available in different sizes:

- 45x32cm (other patches available);
  - 220cm x 22cm (in a roll);
  - 220cm x 14cm (in a roll);

All of our kits come with sandpaper and degreasing tissues for easy application on the move